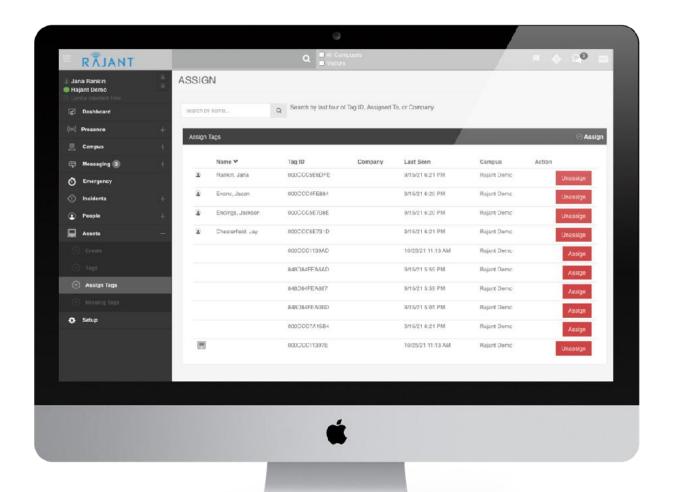

# RÂJANT VISITOR MANAGEMENT

- Tracking Via Asset Tag
- Easily Assign/Un-assign Tags
- Zone Alerts
- Real-Time Alerts (text & email)