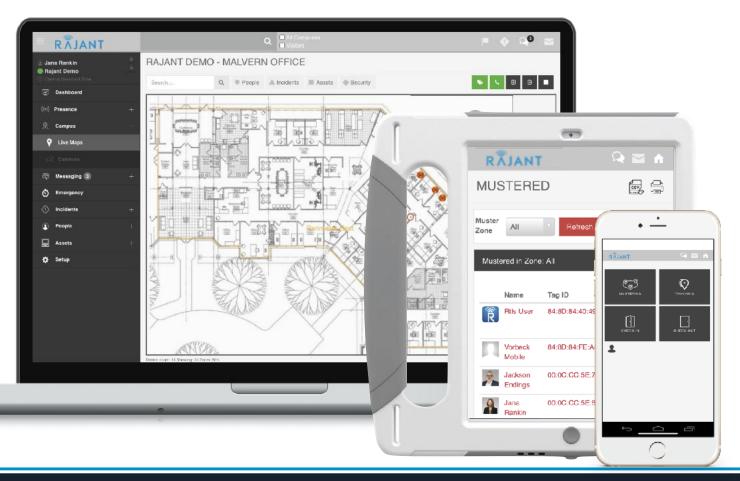

## RÂJANT MESHTRACER® - REAL-TIME PERSONNEL AND ASSET TRACKING

### **Proximity Intelligence and Interactive Security**

### **Built-in Modules**

**Situational Awareness** 

Live maps, mustering, & safety assessments

Visitor Management

Emergency Alerts
Mustering

Event/Incident Detection

Person of Interest / Hostile On Campus

**Asset Tracking** 

**Active RFID Tags** 

Mass Notification
Bi-Directional Messaging

Text, App & Email Broadcast

Analytics & Reporting

Exceptions & Real-time Alerts

## RÂJANT LOCATION AWARENESS

### Track people, vehicles, equipment, BreadCrumbs – any Wi-Fi device\* or RFID tag

- Locate individuals
- Real-time safety assessment
- Complete workflow & dashboards
- Digital Device Footprint
- GPS Tracking to be added in the future

## RÂJANT MESHTRACER

### **Personnel & Asset Tracking Software**

MeshTracer is the most effective mustering and tracking, incident management, and communication platform on the market today.

The software is easily adopted, highly adaptable and simple to use.

When integrated with a client's incident policies and equipment, MeshTracer provides an enhanced solution for every facility and personnel.