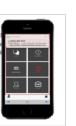

#### **Bi-Directional Real-Time Communications**

Alerts

Management Emergency

- **Bi-Directional Communication**
- Notify Individuals of an emergency
- Real-Time Alerts (text, email, & chat)
- Send Emergency Procedures to Devices
- **Automated Broadcast Alerts**