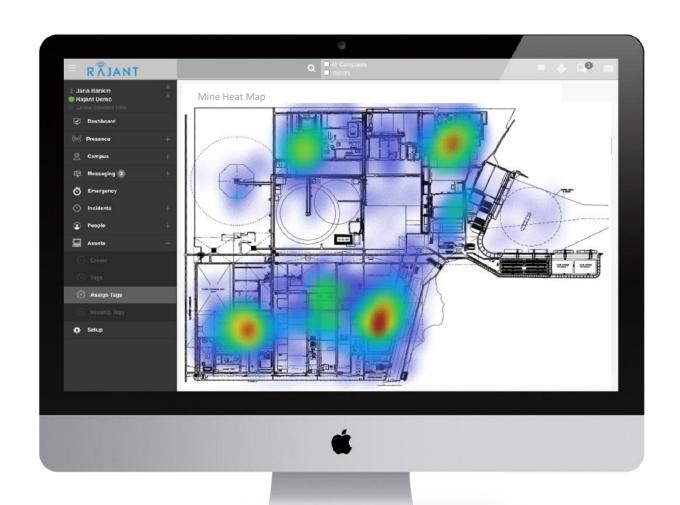

# RÂJANT DWELL TIME & HEAT MAPS

- Real-Time Reports
- Device Dwell Time Maps
- **Device Density Maps**
- Remote Access
- Zone Alerts
- Real-Time Alerts (text & email)