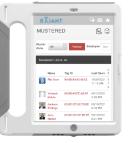

### **Built-in Modules**

**Situational Awareness** 

Live maps, mustering, & safety assessments

Visitor Management

Emergency Alerts
Mustering

Event/Incident Detection

Person of Interest / Hostile On Campus

**Asset Tracking** 

# RÂJANT EMERGENCY MANAGEMENT

- Digital Brass Board
- Real-Time Mustering
- Real-Time Alerts (text & email)
- Documented timeline
- Real-Time Tracking