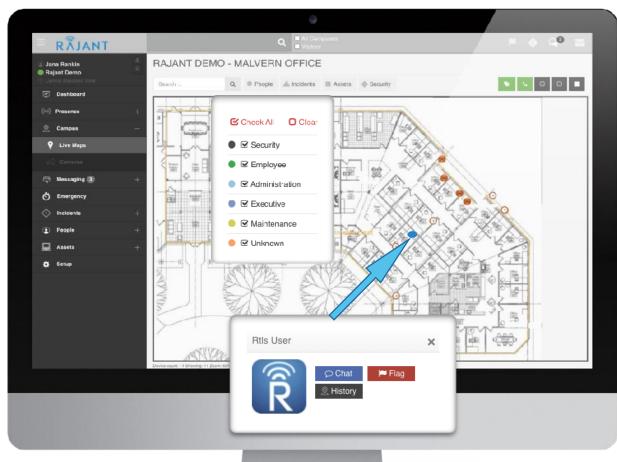

## RÂJANT LOCATION AWARENESS

### Track people, vehicles, equipment, BreadCrumbs – any Wi-Fi device\* or RFID tag

- Locate individuals
- Real-time safety assessment
- Complete workflow & dashboards
- Digital Device Footprint
- GPS Tracking to be added in the future