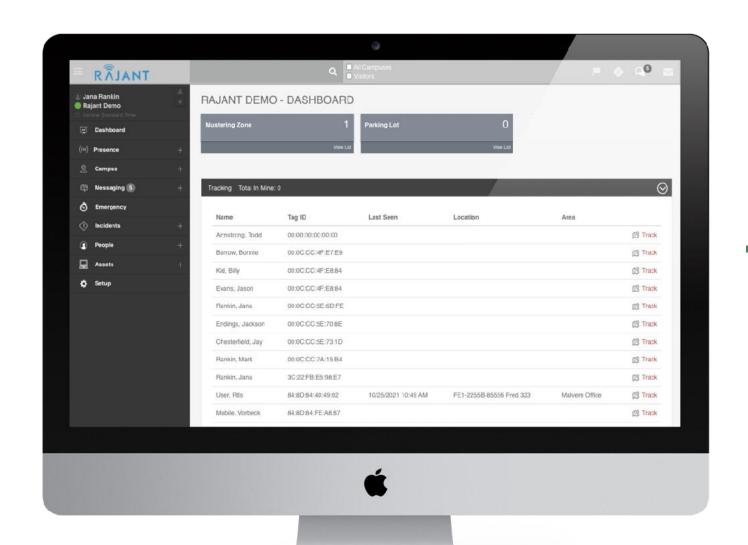

## RÂJANT LOCATION AWARENESS

### Track people, vehicles, equipment, BreadCrumbs – any Wi-Fi device\* or RFID tag

- Locate individuals
- Real-time safety assessment
- Complete workflow & dashboards
- Digital Device Footprint
- GPS Tracking to be added in the future