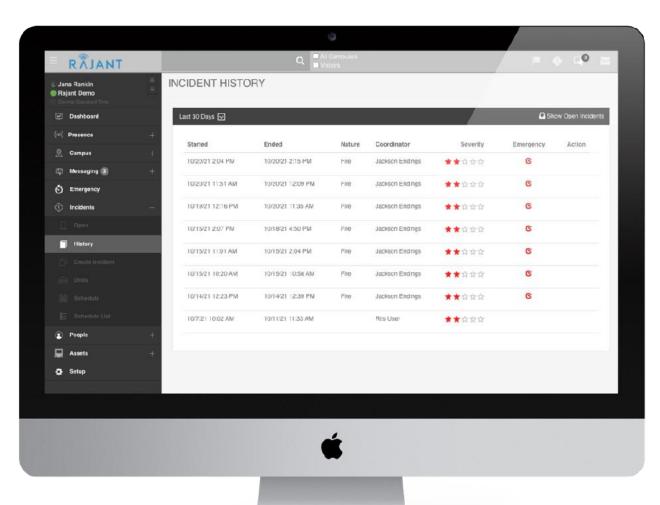

## RÂJANT INCIDENT MANAGEMENT

- Real-time Alerts
- Incident Management

- Multiple Users in Multiple Locations
- Incidents are reported into a Central Repository
- Digital Paper Trail. Fully Documented timeline
- Ability to Associate Video/Files
- **Automated Alerting**
- Associate Video and Images in Timeline